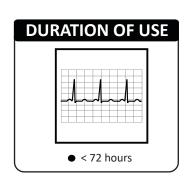

| 6502693V          | Z05SG-30            |
| 6500054V          | A10032-5            | 6500003V          | A10000-60    | 6502694V          | Z05SG-5             |
| 6500055V          | A10032-60           | 6500004V          | A10001       | 6502695V          | Z05SG-50            |
| 6500048V          | A10026T-60          | 6502842V          | A7-5         | 6502721V          | Z35-3               |
| 6502954V          | A10005SG-5NB        | 6502769V          | A10040-5     | 6502722V          | Z35-5               |
| 6502947V          | A10005SG-3NB        | 6502767V          | A10041-5     | 6502723V          | Z35-50              |
| 6500072V          | A10071-1-60         | 1                 |              | l                 |                     |

## INSTRUCTIONS FOR USE





#### **CAUTIONS**

- Federal law restricts this device to sale by or on the order of a physician.
- ECG electrodes should only be used by or in consultation with a health care provider familiar with their proper placement and use;
- ECG electrodes may damage the skin if removed carelessly;
- ECG electrodes should be applied only to intact, clean skin (e.g., not over open wounds, lesions, infected, or inflamed areas); and
- ECG electrodes should be properly disposed of after use
- Minor skin irritation can occur with electrode use. If skin irritation occurs, please contact your prescribing physician or health care professional.

#### **PRECAUTIONS**

- During surgical procedures, electrodes should be placed as far as possible from any electro-surgical area to minimize unwanted RF
- Self-a