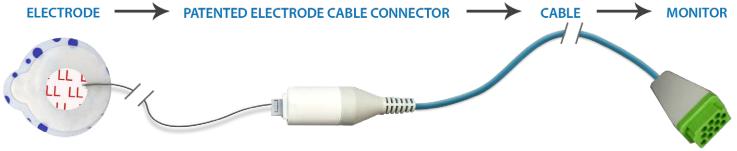

ED ELECTRODES

| <b>Product #</b> 32031769 | <b>Description</b> LPM M5 RT SET (SIDE) | Per Kit | Kits/Box<br>20 | Kits/Case<br>240 | Solid Gel | Duration of Use 5 days | Radiotranslucent |
|---------------------------|-----------------------------------------|---------|----------------|------------------|-----------|------------------------|------------------|
| 32031770                  | LPM M5 RT SET (TOP)                     | 1       | 20             | 240              | Solid Gel | Duration of Use 5 days | Radiotranslucent |

# ELECTRODE ANATOMY



# COMPATIBLE MONITOR CONNECTIONS

Compatible cables include adaptors for Bard, Biosense, Mindray, Datascope, GE Marguette, Philips, Datex, Mennen, Mortara, Nihon Kohden, GE, Getemed, Spacelabs, Siemens, Drager, Schiller, Zoll and more.