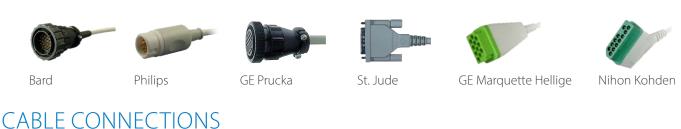

# COMPATIBLE MONITOR CONNECTIONS

Compatible cables include adaptors for Bard, Biosense, Mindray, Datascope, GE Marguette, Philips, Datex, Mennen, Mortara, Nihon Kohden, GE, Getemed, Spacelabs, Siemens, Drager, Schiller, Zoll and more.