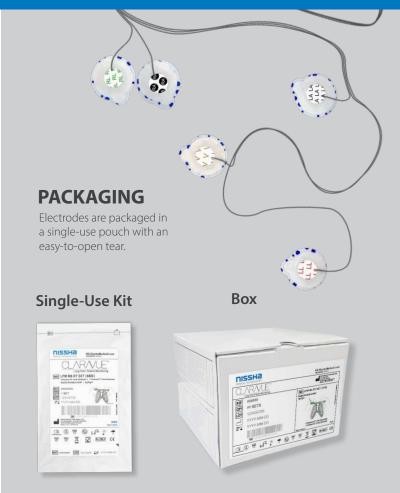

# LONG-TERM /ICU PATIENT MONITORING

CLARAVUE is an efficient and hygienic solution for simple, accurate and fully radiotransparent patient monitoring. CLARAVUE includes prewired disposable electrodes for use with patented, reusable bioactive trunk cables.

For the past ten years, CLARAVUE has been known to provide very good trace quality and infection prevention in prominent hospitals globally.

Hygienic, Single Patient, Prewired Electrodes for Long-Term Monitoring