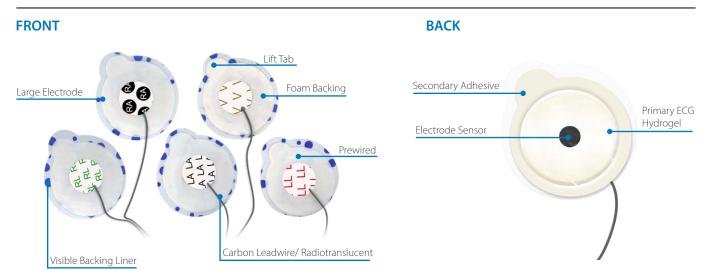

# **FEATURES**

A larger surface area adheres better to patient's skin, especially in challenging conditions.

### **FOAM BACKING**

Sturdy material retains integrity during long-term wear.

## PREWIRED ELECTRODES

Reduces motion artifact and increases patient comfort.

# VISIBLE BACKING LINER

Prevents slip hazard.

Molybdenum Trioxide coating provides antimicrobial effects and prevents cross contamination.

# ELECTRODE ANATOMY