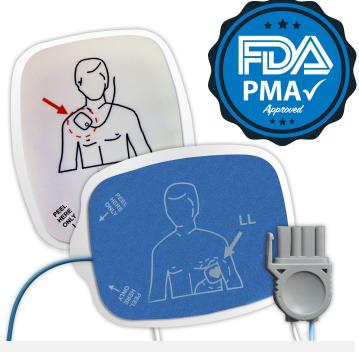

Pair / Pouch Pairs / Case

## **PRODUCT INFORMATION**

**Pad Size** 

**Product Surface Area** 

**Adhesive Area** 

Conductive Area (2 Pads)

**Gel Area** 

**Pad Thickness** 

**Lead Wire Length** 

#### **MATERIALS**

**Substrate Material** 

Adhesive

**Gel Characteristics** 

**Conductive Element** 

**Release Liner** 

**Impedance Class** 

Adapter / Connector

**Integrated Lead Wire Jacketing** 

**Integrated Lead Wire Cord** 

# ELECTRICAL PERFORMANCE (ANSI/AAMI EC 12)

Meets or Exceeds IEC 60601-2-4:2010

### **FEATURES**

**MR Compatible** 

X-ray Translucence

## **REGULATORY STATUS**

**CE Marked** 

510K





### **PACKAGING**

**Product Weight** 

Product Packaging Size (L x W)

Case Dimensions - Box (Size)

**Leads Packaged** 

## **BIOCOMPATIBILITY**

ISO 10993

Latex Free

## **ENVIRONMENTAL**

Halogenated Hydrocarbon Content (e.g. PVC)

Phthalate Derivatives Content (e.g. DEHP)

**RoHS Compliant** 

**REACH Compliant** 

## **SHELF LIFE**

**Product Shelf Life** 

**Temperature Storage** 

### **Part Number:**